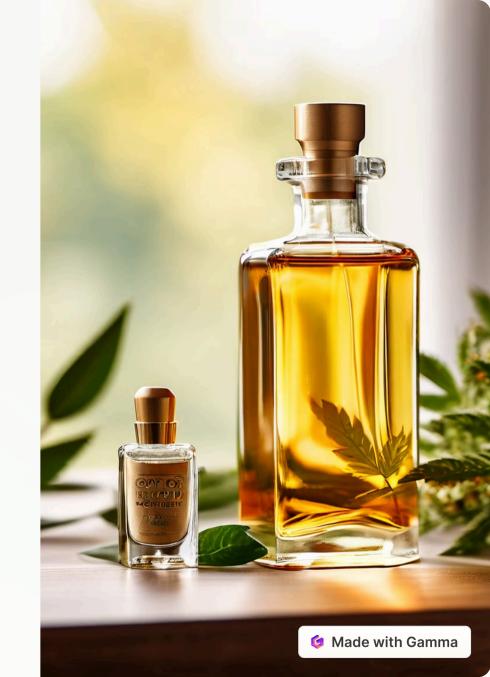

# Introduction to LEUNE Gem Drops

LEUNE Gem Drops are a premium, high-quality CBD tincture formulated to provide a natural, holistic approach to wellness. Crafted with care and precision, these CBD drops offer a unique and effective way to integrate the benefits of CBD into your daily routine.

## What are LEUNE Gem Drops?

1 Full-Spectrum CBD

LEUNE Gem Drops contain a full-spectrum CBD extract, which means they include a wide range of beneficial cannabinoids, terpenes, and other plant compounds found in the hemp plant.

Artisanal Formulation

These drops are carefully formulated using a unique blend of highquality, natural ingredients to provide a smooth and consistent experience.

3 Precise Dosing

The tincture is designed with a precise dropper to allow for easy and accurate dosing, ensuring you get the desired amount of CBD every time.