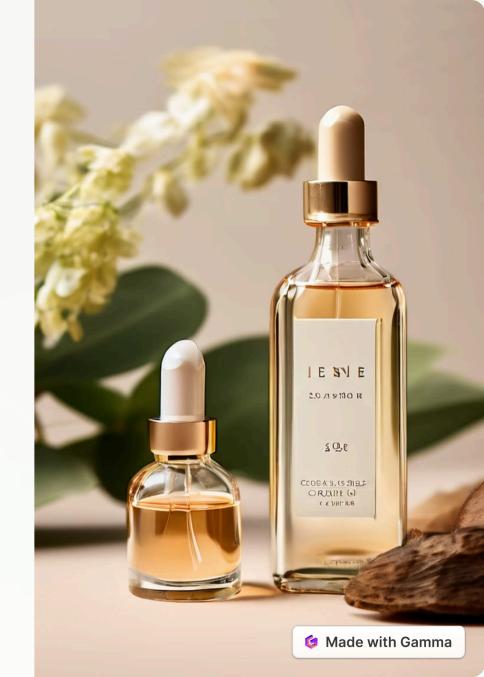

## Ingredients and Formulation

#### Full-Spectrum Hemp Extract

The core ingredient in LEUNE Gem Drops is a premium, full-spectrum hemp extract, which contains a wide range of beneficial cannabinoids, terpenes, and other plant compounds.

#### Organic MCT Oil

The tincture is suspended in high-quality, organic MCT oil, which is known for its ability to enhance the bioavailability and absorption of CBD.