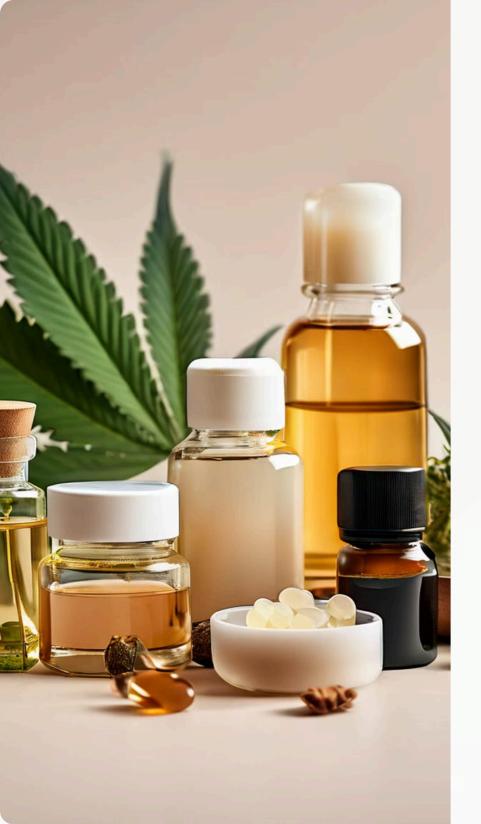

## Ingredients and Formulation

#### Full-Spectrum Hemp Extract

The core ingredient in LEUNE Gem Drops is a premium, full-spectrum hemp extract, which contains a wide range of beneficial cannabinoids, terpenes, and other plant compounds.

#### Organic MCT Oil

The tincture is suspended in high-quality, organic MCT oil, which is known for its ability to enhance the bioavailability and absorption of CBD.

#### Natural Flavors

LEUNE Gem Drops are infused with natural, plant-based flavors to provide a delightful taste experience, without any artificial additives or sweeteners.