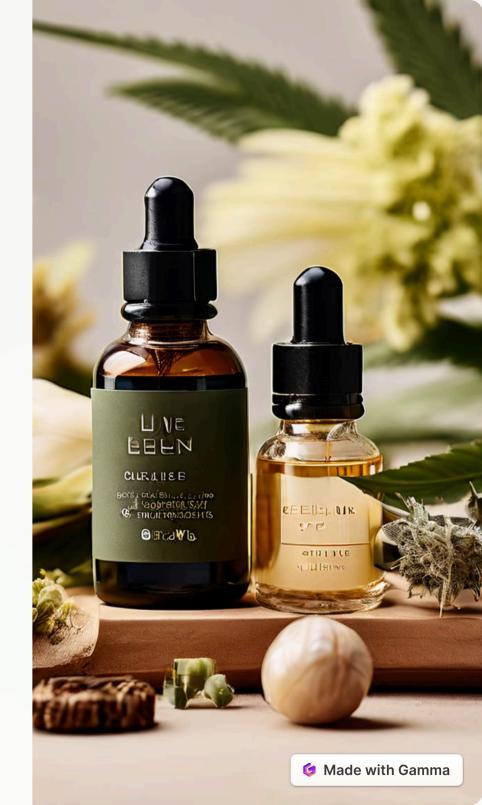

## Key Features of LEUNE Gem Drops

#### Full-Spectrum CBD

LEUNE Gem Drops contain a fullspectrum CBD extract, which means they include a wide range of beneficial cannabinoids, terpenes, and other plant compounds found in the hemp plant.

#### Organic Ingredients

The tincture is made with highquality, organic MCT oil and flavored with natural, plant-based ingredients for a delightful taste.

#### Third-Party Lab Tested

Each batch of LEUNE Gem Drops is rigorously tested by independent, third-party laboratories to ensure purity, potency, and safety.