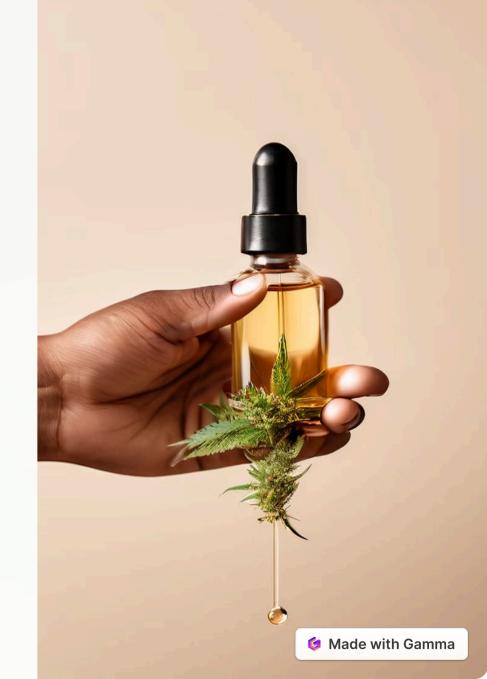

## What are LEUNE Gem Drops?

1 Full-Spectrum CBD

LEUNE Gem Drops contain a full-spectrum CBD extract, which means they include a wide range of beneficial cannabinoids, terpenes, and other plant compounds found in the hemp plant.

#### Full-Spectrum CBD

LEUNE Gem Drops contain a fullspectrum CBD extract, which means they include a wide range of beneficial cannabinoids, terpenes, and other plant compounds found in the hemp plant.

#### Full-Spectrum Hemp Extract

The core ingredient in LEUNE Gem Drops is a premium, full-spectrum hemp extract, which contains a wide range of beneficial cannabinoids, terpenes, and other plant compounds.